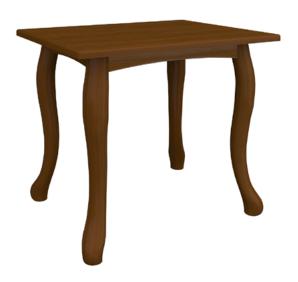

## Victoria Occasional Tables

The Victoria occasional tables have been designed to provide the finishing touch for lounges, lobbies, activity rooms, hallways and resident/guest rooms alike. This collection includes coffee, console and end tables, signature pieces which offer timeless appeal and enduring elegance.

Model: 08401 27W 20D 22H