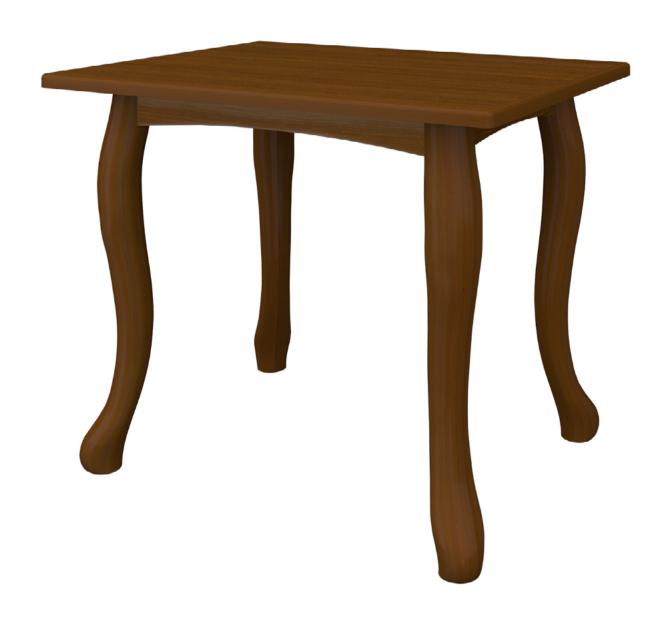

## Victoria Occasional Tables

The Victoria occasional tables have been designed to provide the finishing touch for lounges, lobbies, activity rooms, hallways and resident/guest rooms alike. This collection includes coffee, console and end tables, signature pieces which offer timeless appeal and enduring elegance.

Model: 08401 27W 20D 22H